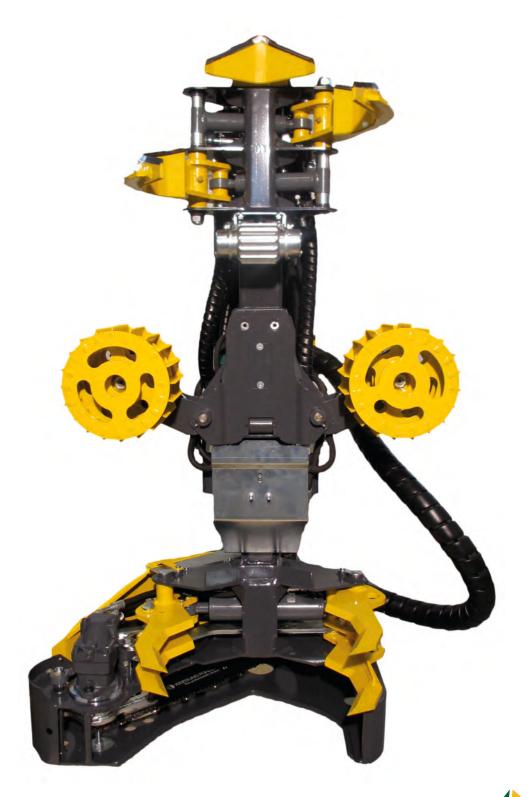

## Details

Roller package which can be retrofit. Well protected hoses.

All knifes are moving. Measuring wheel with magnetic pick-up.

Valve board with CAN-slave module. All valves have diodes indicating functions.