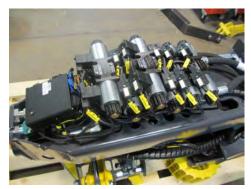

## Details

Roller package which can be retrofit. Well protected hoses.

All knifes are moving. Measuring wheel with magnetic pick-up.

Valve board with CAN-slave module. All valves have diodes indicating functions.