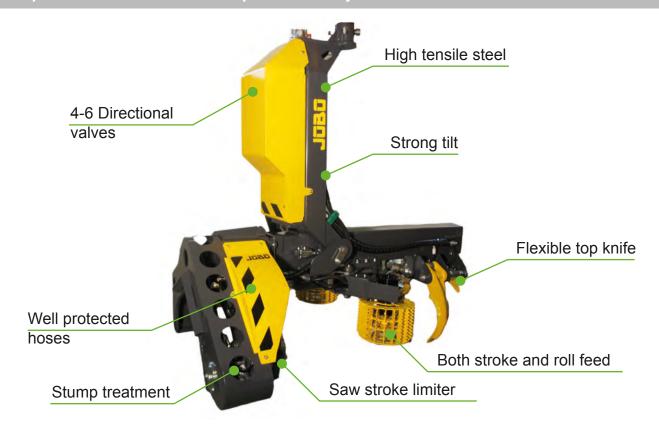

## Technical specifikation

- Oil flow at stroke feed 40-60 l/min, 190 bar
- Oil flow at roller feed 60-80 l/min, 190 bar
- Feed 0,75 2,5 m/sec
- Felling diameter, up to 30cm
- Saw bar 42/48cm, .404, 1,6/2,0 mm
- Saw motor5 cc (Parker/ Le Duc)

- Delimbing 25 2 cm
- Roller motors 200/250 cc
- Length measure stroke +/- 5 cm
- Length measure roll +/- 3 cm
- Stump treatment (separat pump, option)
- Control system, CAN-bus (alt. Siemens Logo)

## Details

Roller package which can be retrofit. Well protected hoses.

All knifes are moving. Measuring wheel with magnetic pick-up.

Valve board with CAN-slave module. All valves have diodes indicating functions.