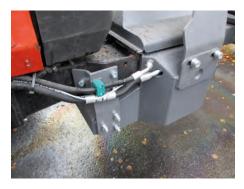

## Detaljbilder

Simple installation mounted on the front support of the tractor.

Drive shaft coupled to the crank shaft via cardan joint. Flexible jaw coupling on the pump. change over valve is installed.

El. LS control for the pump. For crane LS-control an additional