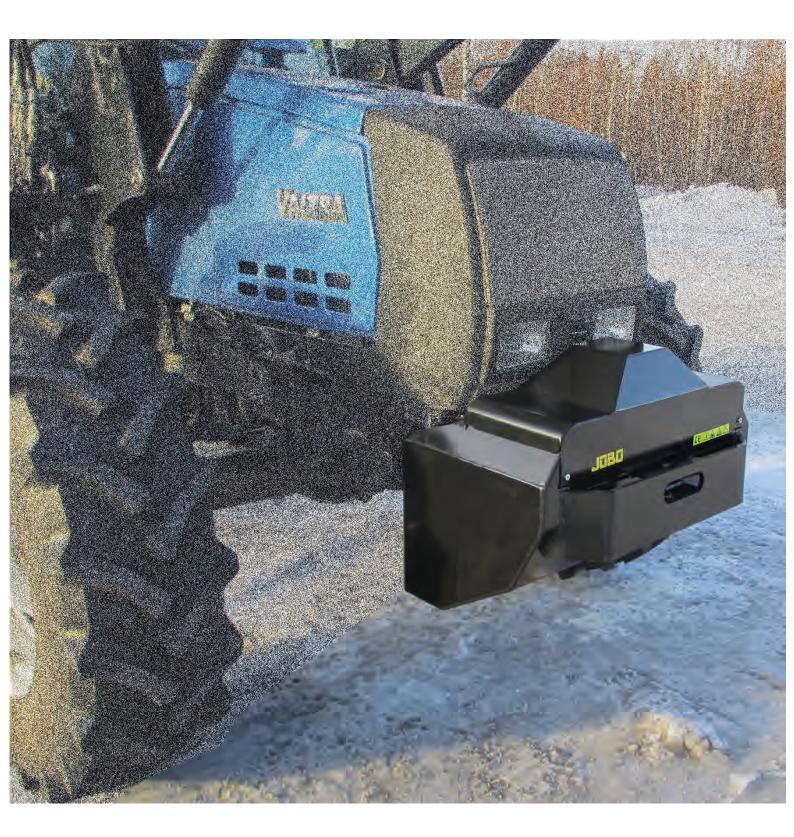

## **JOBO FP12**

## Load sensing system - economical

Modifications to tractor front not required. Also available as integrated in front for Valtra/Valmet only.

- Max. pressure or LS-control
- Grip support, option
- Manufactured in high tensile steel
- Sand blasted and painted with 2-component PUR

## Detaljbilder

Simple installation mounted on the front support of the tractor.

Drive shaft coupled to the crank shaft via cardan joint. Flexible jaw coupling on the pump. change over valve is installed.