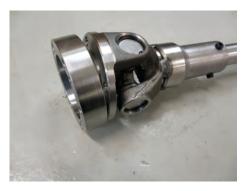

## Detaljbilder

Simple installation mounted on the front support of the tractor.

Drive shaft coupled to the crank shaft via cardan joint. Flexible jaw coupling on the pump. change over valve is installed.