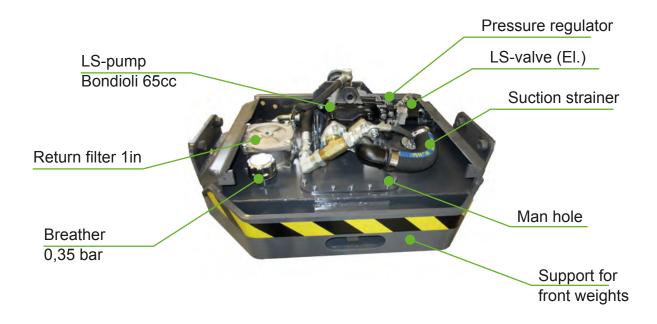

## Technical specifikation

- Tank volume120 ltr, alt. 80 ltr
- Pump volume 65  $c_{m}^{3}$ , reducable to 46  $cm^{3}$
- Pressurized tank, 0,35 bar
- Weight (empty) 125 kg
- Return filter, 35 µ with safety relief valve

## Detaljbilder

Simple installation mounted on the front support of the tractor.

Drive shaft coupled to the crank shaft via cardan joint. Flexible jaw coupling on the pump. change over valve is installed.

El. LS control for the pump. For crane LS-control an additional