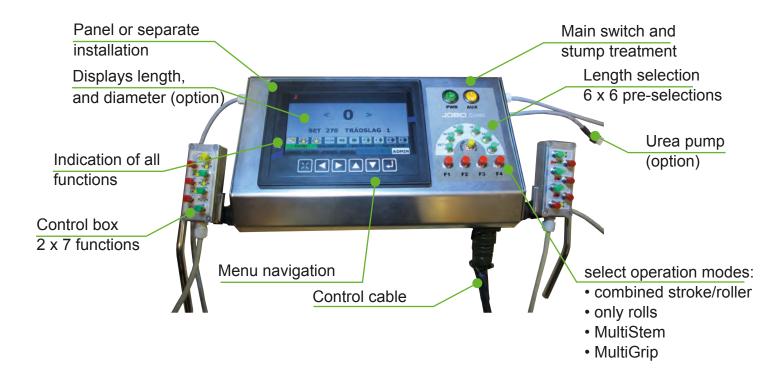

## Technical specifikation

MultiGrip™ MultiStem™

- 9-32V DC operating voltage
- -30...+70°C operating temperature
- 7"WVGA color TFT LCD display (resolution 800x480) Length measure by both stroke and roll
- IP67 aluminium case
- 2x CAN Interface 2.0 B, ISO 11898
- 1x USB interface

- Real time clock (RTC)
- 4x composite video Inputs
- Select- 6 species x 6 lengths per species
- Diameter measurement (option)
- Joystick control as standard (additional CAN-modul)

## Details

Well protected CAN-module in the head (CCM).

As standard joystick controls by a 0-5 VDC signal. Easy adjustment of control behaviour.

System includes internal diagnostics which shows all functions in real time.