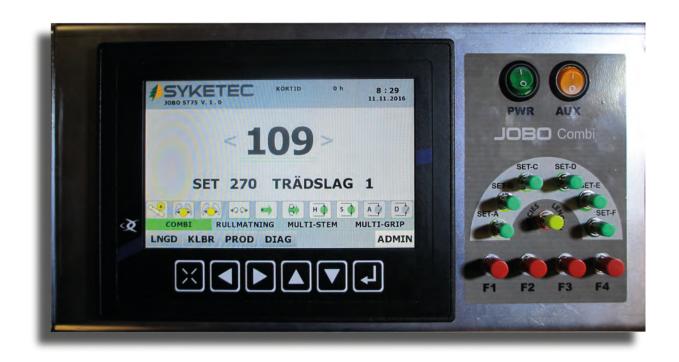

## Technical specifikation

MultiGrip™ MultiStem™

- 9-32V DC operating voltage
- -30...+70°C operating temperature
- 7"WVGA color TFT LCD display (resolution 800x480) Length measure by both stroke and roll
- IP67 aluminium case
- 2x CAN Interface 2.0 B, ISO 11898
- 1x USB interface

- Real time clock (RTC)
- 4x composite video Inputs
- Select- 6 species x 6 lengths per species
- Diameter measurement (option)
- Joystick control as standard (additional CAN-modul)