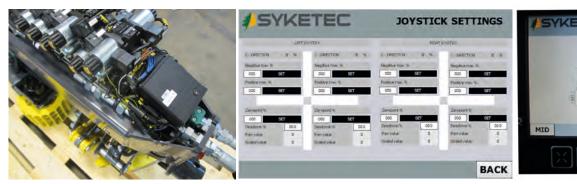

## Details

Well protected CAN-module in the head (CCM).

As standard joystick controls by a 0-5 VDC signal. Easy adjustment of control behaviour.

System includes internal diagnostics which shows all functions in real time.