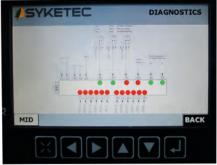

## Details

Well protected CAN-module in the head (CCM).

As standard joystick controls by a 0-5 VDC signal. Easy adjustment of control behaviour.

System includes internal diagnostics which shows all functions in real time.